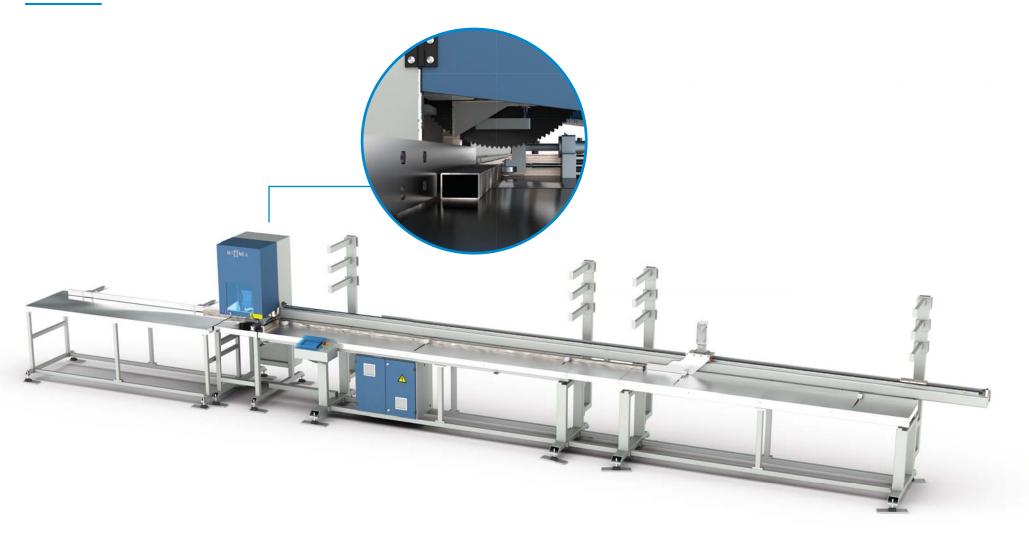

## RC-600 Reinforcement Profile Cutting and Processing Center

- Automatic and fast cutting of Reinforcement Profiles at different lengths.
- Loading of 5-10 reinforcement profiles. (Max. 6500 mm length)
- Automatically feeds the profiles from the loading magazine, cuts at the desired lengths.
- The 420 mm saw blade diameter enables cutting of wide profiles.
- The saw blade feed speed can be adjusted.
- 7" touch screen monitor.
- Able to measure with Optimisation for the minimum waste profiles.
- Accurate cutting lengths due to servo system.
- Data transfer is available via network and connection or USB storage.
- The cut work pieces are automatically moved to off -loading station.
- All error messages can be monitored from the screen by the software developed by Haffner Machinery Software Department.