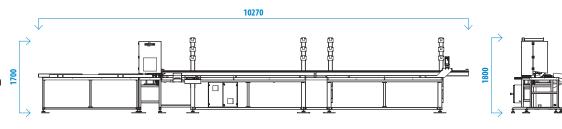

## **Technical Features**

- Power Supply: 400 V, 3~50-60 Hz
- Total Power Output: 3 kW, 10 A
- Saw Motor Power: 2,2 kW
- Air Pressure: 6-8 bar
- Air Consumption: 100 l/min.
- Max. Profile Length: 6500 mm
- Min. Profile Length: 500 mm

- Max. Profile Height: 80 mm
- Min. Profile Height: 15 mm
- Machine Height: 1700 mm
- Machine Length: 10270 mm
- Machine Width: 1800 mm
- Machine Weight: 1250 kg