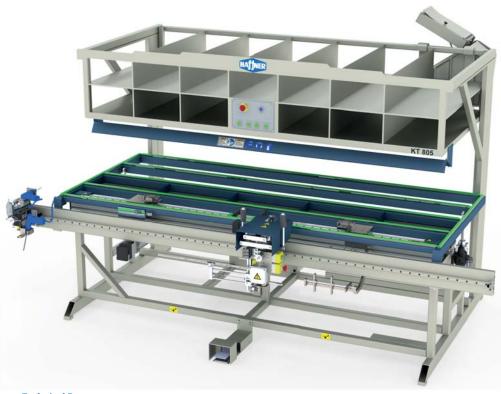

## KT-805 Sash Assembly Machine

- Max. Profile Height: 90 mm
- Max. Profile Width: 100 mm
- Min. Profile Width: 42 mm
- Screw Head Diameter: 5 mm 9,8 mm
- Screw Length: 10 mm 35 mm

- Serial and high quality standard assembly of single or tilt and turn opening system window and door sashes in various dimensions.
- By combining of diff erent processes at one table, sash assembly duration is shortened.
- Punch unit for cropping the single or tilt and turn espagnolettes as well as scissor hinges according to sash dimension without measuring.
- Automatic screwing unit with height adjustment for espagnolette, scissor hinges.
- Drilling of hinge holes via measuring apparatus which standardizes the process.
- The work table can be shifted 15° for ergonomic working.
- Standard equipped with shelves for hardware and other tools.

• Machine Height: 2150 mm

• Machine Length: 3500 mm

· Machine Width: 2880 mm

• Machine Weight: 800 kg

100 kW, 1,5 A

2400 mm x 2100 mm