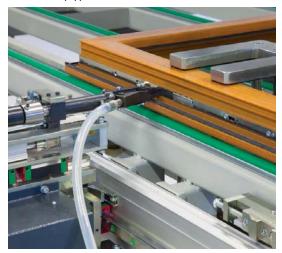

- Max. Profile Height: 90 mm
- Max. Profile Width: 100 mm
- Min. Profile Width: 42 mm
- Screw Head Diameter: 5 mm 9,8 mm
- Screw Length: 10 mm 35 mm

- Serial and high quality standard assembly of single or tilt and turn opening system window and door sashes in various dimensions.
- By combining of diff erent processes at one table, sash assembly duration is shortened.
- Punch unit for cropping the single or tilt and turn espagnolettes as well as scissor hinges according to sash dimension without measuring.
- Automatic screwing unit with height adjustment for espagnolette, scissor hinges.
- Drilling of hinge holes via measuring apparatus which standardizes the process.
- The work table can be shifted 15° for ergonomic working.
- Standard equipped with shelves for hardware and other tools.