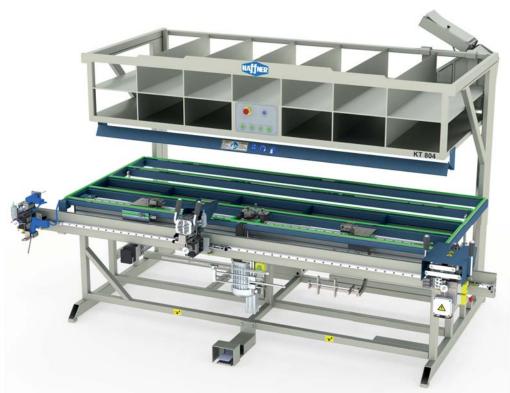

## **KT-804** Sash Assembly Machine

• Serial and high quality standard assembly of single or tilt and turn opening system window and door sashes in various dimensions.

- Optimization of sash assembling by combination of diff erent processes at one table.
- Triple drilling for handles and milling for espagnolette canal with easy positioning of the tools.
- Automatic screwing unit with height adjustment for espagnolette, scissor hinges.
- Drilling of hinge holes without measuring for the location.
- The work table can be shifted 15° for ergonomic working.
- Laser system that provides easy alignment in the screwing system.
- · Standard equipped with shelves for hardware and other tools.