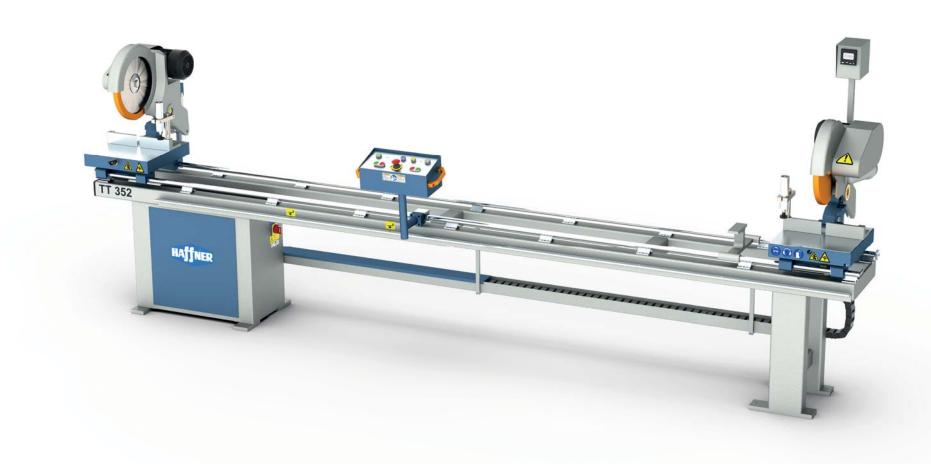

TT-352 Double Mitre Saw (Ø 350 mm)

## **TT-352** Double Mitre Saw (Ø 350 mm)

- PVC profiles cutting with 350 mm saw blade diameter.
- The movable head can be manually positioned at the desired length by controlling the digital display and pneumatically fixed.
- Standard equipped with digital measuring system.
- Pivoting range from 45° to 90° left and right provide to work both internal and external dimensions. The pivoting range can be infinitely adjusted and fixed by manual clamping.
- Vertical pneumatic clamps ensure optimum profile fixing.
- Location points at  $\pm 60^{\circ}$ ,  $\pm 67.5^{\circ}$ , and  $\pm 75^{\circ}$  ease to adjust the head at most common angles.
- The saw blade feed speed can be adjusted.
- Protective covers increase working safety.

## **Technical Features**

- Power Supply: 400 V, 3~50-60 Hz
- Total Power Output: 2,2 kW
- Air Pressure: 6-8 bar
- Air Consumption: 120 l/min.
- Spindle Speed: 2800 rpm

- Max. Profile Lenght: 3700 mm
- Min. Profile Lenght: 410 mm
- Machine Height (Including Display): 1750 mm
- Machine Length: 4500 mm
- Machine Width: 1050 mm
- Machine Weight: 425 kg