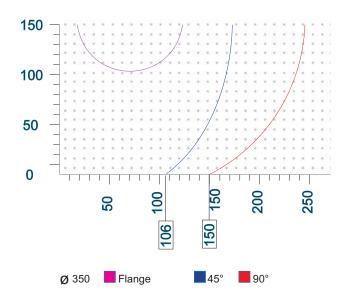

## **TT-352** Double Mitre Saw (Ø 350 mm)

- PVC profiles cutting with 350 mm saw blade diameter.
- The movable head can be manually positioned at the desired length by controlling the digital display and pneumatically fixed.
- Standard equipped with digital measuring system.
- Pivoting range from 45° to 90° left and right provide to work both internal and external dimensions. The pivoting range can be infinitely adjusted and fixed by manual clamping.
- Vertical pneumatic clamps ensure optimum profile fixing.
- Location points at  $\pm 60^{\circ}$ ,  $\pm 67.5^{\circ}$ , and  $\pm 75^{\circ}$  ease to adjust the head at most common angles.
- The saw blade feed speed can be adjusted.
- Protective covers increase working safety.