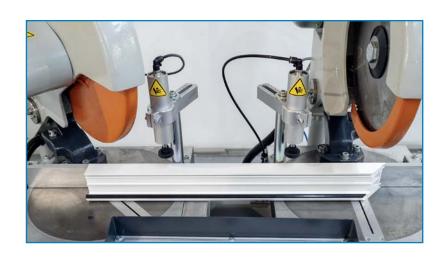

## **TT-352** Double Mitre Saw (Ø 350 mm)

- PVC profiles cutting with 350 mm saw blade diameter.
- The movable head can be manually positioned at the desired length by controlling the digital display and pneumatically fixed.
- Standard equipped with digital measuring system.
- Pivoting range from 45° to 90° left and right provide to work both internal and external dimensions. The pivoting range can be infinitely adjusted and fixed by manual clamping.
- Vertical pneumatic clamps ensure optimum profile fixing.
- Location points at  $\pm 60^{\circ}$ ,  $\pm 67.5^{\circ}$ , and  $\pm 75^{\circ}$  ease to adjust the head at most common angles.
- The saw blade feed speed can be adjusted.
- Protective covers increase working safety.