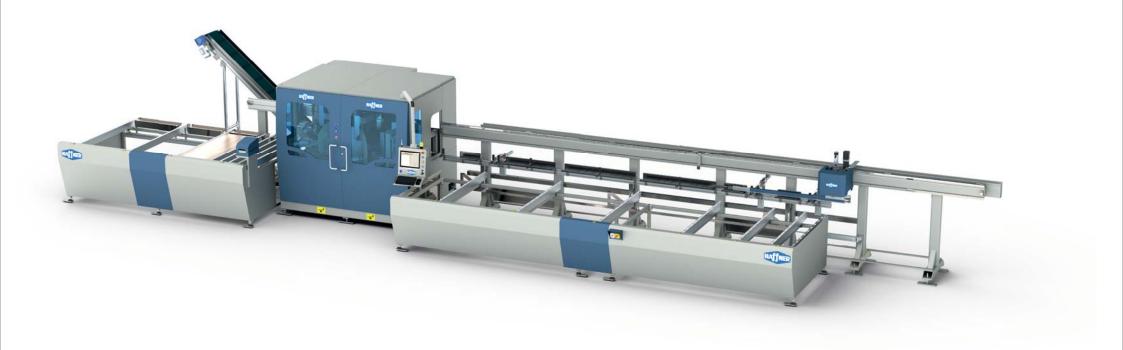

SBA-2 PVC Profile Processing Center

## SBA-2 **PVC Profile Processing Center**

- All sawing, routing, drilling, marking operations and able to do special cutting operations V-notch, Y-notch, arrowhead cutting on PVC profiles are gathered in one machine controlled by computer.
- Able to work in high speed and precision thanks to 7 axis controlled by servo motors.
- Stacking of 10 profiles. (Max. 6500 mm length)
- Programmable Gripper Unit with zero point positioning.
- 12 Tool dedicated routing station with option for special tooling if required.
- Cutting Station with 3 x 550 mm diameter Saw-blades for greater accuracy and speed.
- Automatic profile support system to avoid rolling of profiles.
- Automatic conveyor belt system to transport scrap profiles to waste container.
- Manual barcode labeling system integrated with single-lines.
- Extraction system for saw unit.
- High performance 15" touch industrial PC with Windows 10 embedded operating system, worked between 0°C 55°C without the need for a fan.
- Ability to see all error messages on the screen with the interface program.
- Data transfer is available via network connection or USB interface.
- Central lubrication system to eases the machine maintenance.