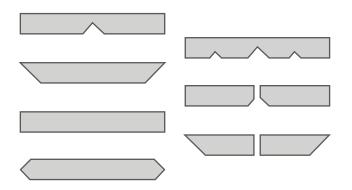

## **Operating Features**

- 45-90-45 cutting for square, mitre, V-notch, Y-notch and arrow head cutting.
- Drainage, concealed, face, internal or externally glazed.
- Friction stay marking, keeps, door hinges and low threshold.
- Frame and sash routing. Single 3 or 4 point.
- French, bifold, patio doors etc.