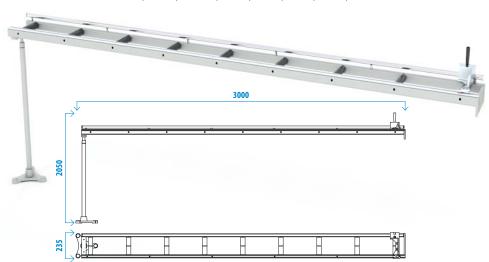

## **TK-062**

It is connected to the left side of; DV-404, MAC-140, TA-133, TA-141, TC-294, TV-192, TV-193.