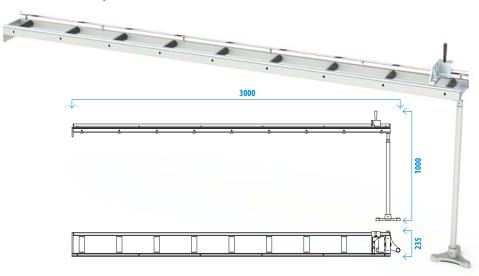

## **TK-061**

• It is connected to the right side of; DV-404, MAC-140, TA-133, TA-141, TC-294, TV-192, TV-193.