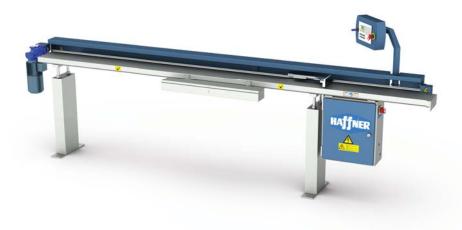

## MS-300 Digital Measuring and Stop System

- Automatic positioning of the sliding stop at desired length enables accurate cutting.
- By linear bearing system enables fast positioning.
- Digital automatic measuring is enabled by PLC control system with operating touch panel.
- Data transfer is available via network connection or USB interface.
- Piece numbers, length dimensions, angular position and quantities can be programed on the control panel. (2000 x 10: diff erent data can be stored)
- Compatible with TC-294, TA-133 and TA-141.
- The conveyor height can be adjusted according to the cutting machine.
- Remote data transfer with bluetooth communication.

## **Technical Features**

- Power Supply: 230 V, 3~50-60 Hz
- Power Output: 0,37 kW
- Max. Profile Length: 3000 mm
- Max. Profile Width: 200 mm

- Machine Length: 3715 mm
- · Machine Width: 500 mm
- Machine Weight: 150 kg