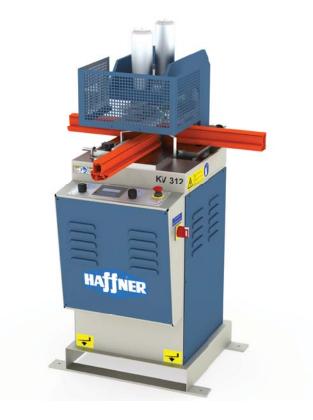

## **KV-312 V Welding Machine**

## **Technical Features**

- Power Supply: 230 V, 50-60 Hz
- Total Power Output: 1,5 kW
- Air Pressure: 6-8 bar
- Air Consumption: 20 l/min.
- Max. Profile Width: 100 mm (180°)
- Max. Profile Height: 130 mm
- Min. Profile Height: 30 mm

- Machine Height: 1550 mm
- Machine Length: 980 mm
- Machine Width: 730 mm
- Machine Weight: 305 kg

- Welds "V-Cut" transform profile to frame profiles.
- Welding angle is fixed at 90°.
- Strongly welds profiles with 1,2mm welding seam.
- All operations are controlled by the digital touch screen display.
- Heating and waiting time can be adjusted digitally.
- Long lasting heating plates distribute heat homogenously.
- Ability to clean the heater plates easily.
- The profiles are clamped simultaneously by fast pedal switch.