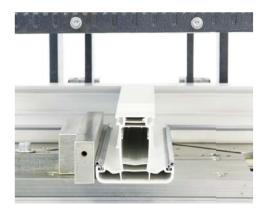

- Machine Height: 1550 mm
- Machine Length: 980 mm
- Machine Width: 730 mm
- Machine Weight: 305 kg

- Welds "V-Cut" transform profile to frame profiles.
- Welding angle is fixed at 90°.
- Strongly welds profiles with 1,2mm welding seam.
- All operations are controlled by the digital touch screen display.
- Heating and waiting time can be adjusted digitally.
- Long lasting heating plates distribute heat homogenously.
- Ability to clean the heater plates easily.
- The profiles are clamped simultaneously by fast pedal switch.