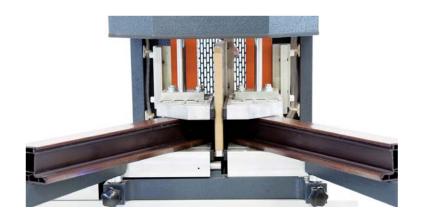

- Strongly welds PVC profiles at variable angles between 45° 180°.
- Welds both colored and white proles with 0,2 mm welding seam restriction.
- Melting and welding time are digitally adjusted.
- All operations are controlled by the digital touchscreen display.
- Long lasting heating plates distribute heat homogenously.
- Ability to clean the heater plates easily.
- Long lasting teflon usage and easy change by special teflon system.
- Practical welding fixture changing system.
- The proles are clamped simultaneously by foot pedal switch.