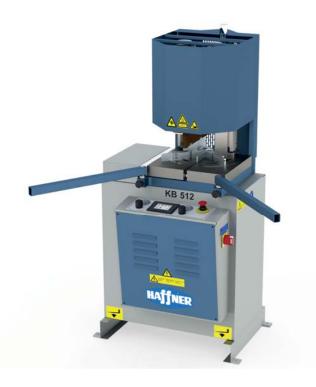

## **KB-512 Single Head Welding Machine**

## **Technical Features**

- Power Supply: 230 V, 50-60 Hz
- Total Power Output: 1,5 kW
- Air Pressure: 6-8 bar
- Air Consumption: 28 l/min.
- Max. Profile Height: 175 mm
- Min. Profile Height: 38 mm

- Max. Profile Width: 140 mm (90°)
- · Machine Height: 1650 mm
- Machine Length: 800 mm
- Machine Width: 750 mm
- Machine Weight: 135 kg

- Strongly welds PVC profiles at variable angles between 45° 180°.
- Welds both colored and white proles with 0,2 mm welding seam restriction.
- Melting and welding time are digitally adjusted.
- All operations are controlled by the digital touchscreen display.
- Long lasting heating plates distribute heat homogenously.
- Ability to clean the heater plates easily.
- Long lasting teflon usage and easy change by special teflon system.
- Practical welding fixture changing system.
- The proles are clamped simultaneously by foot pedal switch.