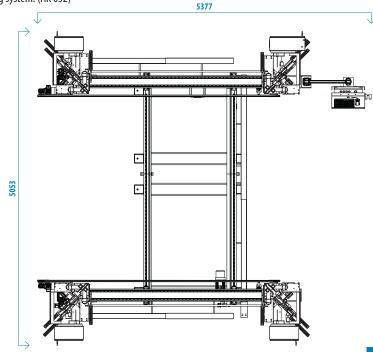

## **OPTIONAL**

- Barcode reader, (AK 002)
- Contour blocks.
- Gasket pressing system. (AK 032)