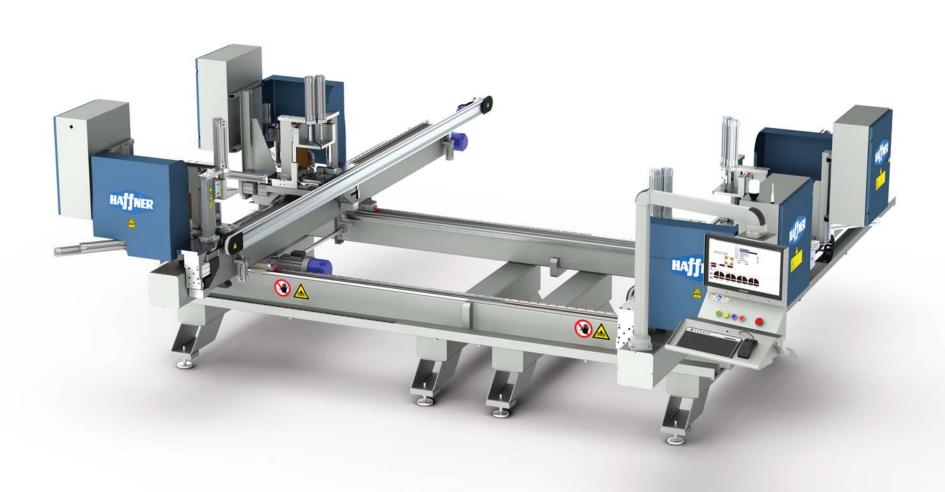

## **HWM-075** Horizontal Four Head Welding Machine - Heritage

Welds four corners of PVC profiles simultaneously at 90° with high accuracy. At automatic production mode, works according to the data obtained from window-door production software. PC controlled (PID) heat control system to sustain strong welding results in compliance with international standards. Heating temperature, melting and welding times can be adjusted individually for each profile type. Specially designed long lasting heating plates distributes heat homogenously without being affected from weather conditions.

Welding fixtures can be changed easily and fast. High performance industrial PC with Windows 10 Embedded operating systems and working between 0°C - 55°C without the need for a fan. 19" Led monitor, data transfer via network connection or USB is available. It is possible to create a database of welding parameters for every individual profile defined by the user. (Up to 6,000 parameters) All heads are moved by hardened steel ball screw which provides accuracy and durability. By measurement control system, cutting length defects up to 2 mm can be recovered. Settings for white and colored profiles can easily be done.

Summer / winter working mode is automatically selected. Central lubrication system eases maintenance. Long lasting Teflon usage and easy change by special Teflon system. All error messages can be monitored from the screen by the software developed by Haffner Machinery Software Department. By online connection to the entire system, remote detection of malfunctions and maintenance is available.

- Min. Profile Height: 30 mm
- · Max. Profile Width: 120 mm
- · Machine Height: 3330 mm
- Max. Profile Height: 180 mm

- · Machine Weight: 2300 kg

- Welds four corners of PVC profiles simultaneously at 90° with high accuracy.
- Diagonal and parallel joining methods increase frame strength.
- Allows fast data input via 21,5" touch screen.
- Adjustable 2 mm and 0,2 mm setting.
- The temperature is digitally controlled.
- · Heated welding knives provide better welding results at cold weather conditions.
- Welding fixtures can be changed quickly and easily.
- Central lubrication system eases maintenance.
- Teflon wrapping device.
- Full quarding with alarm sensors for safe operation.