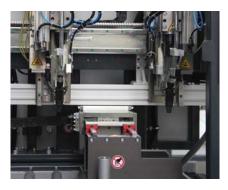

## **Automatic Reinforcement Profile Screwing Machine with Triple Drilling**

- Screwing and Triple handle drilling operations on PVC profiles are gathered in one machine controlled by computer.
- Loading o10 profiles. (Max. 5000 mm length)
- Able to screw and triple drill operations due to servo system.
- Two screwdriving units, one fixed and the other movable simultaneously.
- Automatic profile off -loading station.
- Adjustable screwing positions according to different profile cross sections.
- Automatic screw feed.
- Automatic screwing depth stop system independent from profile height.
- Pneumatic profile fixing system during the Process.

## **OPTIONAL**

· Frame installation hole unite.