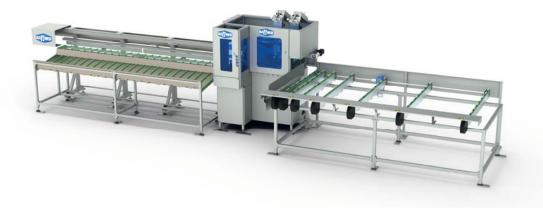

## **DV-410**

## **Automatic Reinforcement Profile Screwing Machine with Triple Drilling**

- Screwing and Triple handle drilling operations on PVC profiles are gathered in one machine controlled by computer.
- Loading o10 profiles. (Max. 5000 mm length)
- Able to screw and triple drill operations due to servo system.
- Two screwdriving units, one fixed and the other movable simultaneously.
- Automatic profile off -loading station.
- Adjustable screwing positions according to different profile cross sections.
- Automatic screw feed.
- Automatic screwing depth stop system independent from profile height.
- Pneumatic profile fixing system during the Process.

## **Technical Features**

- Power Supply: 400 V, 3~50-60 Hz
- Total Power Output: 5 kW, 13 A
- Air Pressure: 6-8 bar
- Air Consumption: 550 l/min.
- Max. Profile Length: 3000 mm
- Max. Profile Width: 180 mm

- Max. Profile Height: 135 mm
- Min. Profile Height: 35 mm
- · Machine Height: 2300 mm
- Machine Length: 9219 mm
- Machine Width: 3016 mm
- Machine Weight: 1500 kg