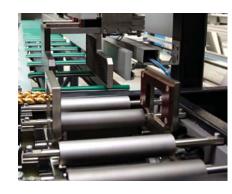

## **Automatic Reinforcement Profile Screwing Machine with Triple Drilling**

- Screwing and Triple handle drilling operations on PVC profiles are gathered in one machine controlled by computer.
- Loading o10 profiles. (Max. 5000 mm length)
- Able to screw and triple drill operations due to servo system.
- Two screwdriving units, one fixed and the other movable simultaneously.
- Automatic profile off -loading station.
- Adjustable screwing positions according to different profile cross sections.
- Automatic screw feed.
- Automatic screwing depth stop system independent from profile height.
- Pneumatic profile fixing system during the Process.