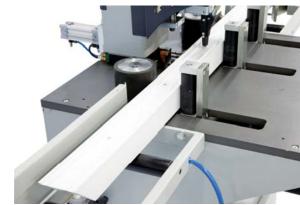

## DV-408 Automatic Reinforcement Profile Screwing Machine

- For single profile processing.
- 5" Operator panel PLC controlled driver system ensures fast screwing of reinforcement profiles at desired intervals.
- Automatic profile off-loading system provides space for the next profile ensuring continuous Operation.
- Adjustable according to different profile cross sections.
- Profile dimensions and screwing length intervals can be identified manually from the screen.
- Automatic screw feed.
- Automatic depth stop system independent from profile height.
- Pneumatic clamping during processing.