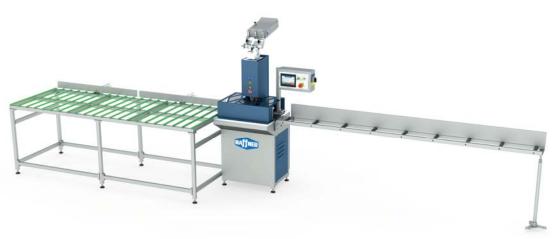

## DV-408 Automatic Reinforcement Profile Screwing Machine

- For single profile processing.
- 5" Operator panel PLC controlled driver system ensures fast screwing of reinforcement profiles at desired intervals.
- Automatic profile off-loading system provides space for the next profile ensuring continuous Operation.
- Adjustable according to different profile cross sections.
- Profile dimensions and screwing length intervals can be identified manually from the screen.
- Automatic screw feed.
- Automatic depth stop system independent from profile height.
- Pneumatic clamping during processing.

## **Technical Features**

- Power Supply: 230 V, 3~50-60 Hz
- Total Power Output: 0,2 kW
- Air Pressure: 6-8 bar
- Air Consumption: 200 l/min.
- Max. Profile Dimensions: 200 mm x 80 mm
- Min. Profile Width: 35 mm

- Machine Height: 2100 mm
- Machine Length: 1350 mm + 6120 mm
- Machine Width: 1040 mm
- Machine Weight: 350 kg