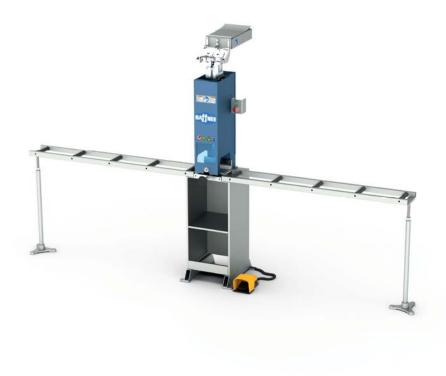

## DV-404 Reinforcement Profile Screwing Machine

- For single profile processing.
- Automatic screwing of the reinforcement profile by means of foot pedal switch.
- Adjustable according to different profile cross sections.
- Automatic screw feed.
- Automatic depth stop system independent from profile height.
- Standard equipped with profile support conveyors left and right.
- Pneumatic clamping during processing.

## **Technical Features**

- Air Pressure: 6-8 bar
- Air Consumption: 200 l/min.
- Max. Profile Dimensions: 110 mm x 80 mm
- Min. Profile Width: 40 mm

- Machine Height: 2150 mm
- Machine Length: 400 mm + 3910 mm (Included Conveyors)
- Machine Width: 750 mm
- Machine Weight: 105 kg