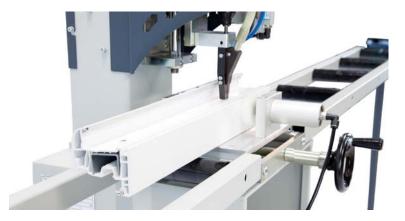

## DV-404 Reinforcement Profile Screwing Machine

- For single profile processing.
- Automatic screwing of the reinforcement profile by means of foot pedal switch.
- Adjustable according to different profile cross sections.
- Automatic screw feed.
- Automatic depth stop system independent from profile height.
- Standard equipped with profile support conveyors left and right.
- Pneumatic clamping during processing.