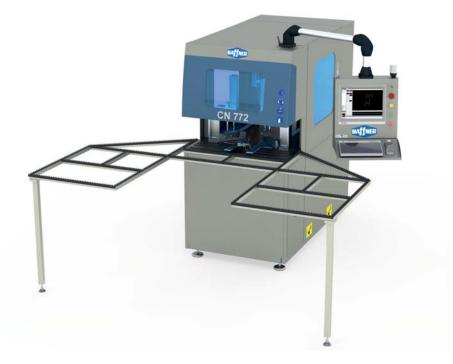

## **CN-772 CNC Corner Cleaning Machine**

## **Technical Features**

- Power Supply: 400 V, 3~50-60 Hz
- Total Power Output: 14 kW, 38 A
- Air Pressure: 6-8 bar
- Air Consumption: 100 l/min.
- Saw Diameter: Ø 250 mm
- Min. Inner Frame Dimension: 420 mm x 420 mm

- Max. Profile Height: 170 mm
- Min. Profile Height: 30 mm
- Max. Profile Width: 120 mm
- Machine Height: 1900 mm
- Machine Length: 1910 mm
- Machine Width: 900 mm
- Machine Weight: 740 kg

- 4 axis high-speed servo controls enables fast working with high accuracy.
- Shorter work cycle by simultaneous processing on both lower and upper surfaces of the frame.
- Using different grooving knives enables high quality surface cleaning.
- Ultimate results in corner cleaning by specially designed 11 different tools.
- White and colored frames as well as gasket retracted and plain profiles can be chosen from the screen and cleaned automatically.
- Ergonomic operator terminal can be easily moved to every corner around the machine.
- 15" touch screen high performance industrial PC with Windows 10 embedded operating systems and working between  $0^{\circ}$ C  $55^{\circ}$ C without the need for a fan.
- User friendly unique interface developed by Haffner Machinery Software Department enables to create new programs and edit the existing ones easily by using the .dxf drawings of profiles on the screen.
- Ability to connect to a single line machine.
- All error messages can be monitored from the screen.
- By online connection to the entire system, remote detection of malfunctions and maintenance is available.
- The software cleans unnecessary processes and sustains maximum security against virus attacks and user faults at every system start-up and turn-off.
- Data transfer is available via network connection or USB interface.
- Ability to automatically back-up daily data on internal storage unit.
- With shift monitoring system, all operations can be controlled daily, weekly, monthly and yearly.
- Infinite number of profile dimensions and properties can be stored.
- Central lubrication system to eases the machine maintenance.