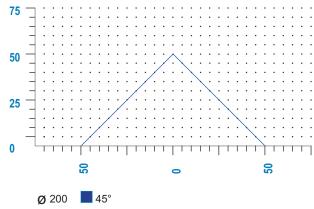

- Two 45° angled saw blades with 200 mm diameter, V-cuts PVC profiles for V-welding.
- The cutting depth can be set easily.
- The adjustable saw blade feed enable fast and precise cutting with rapid return.
- Horizontal pneumatic clamps are positioned opposite of the movement direction to ensure optimum profile fixing.