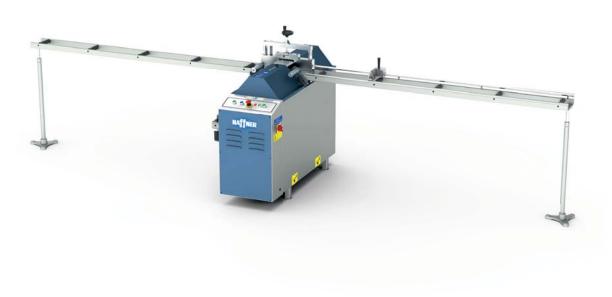

## TV-192 Automatic V-Cutting Saw

- Two 45° angled saw blades with 200 mm diameter, V-cuts PVC profiles for V-welding.
- The cutting depth can be set easily.
- The adjustable saw blade feed enable fast and precise cutting with rapid return.
- Horizontal pneumatic clamps are positioned opposite of the movement direction to ensure optimum profile fixing.