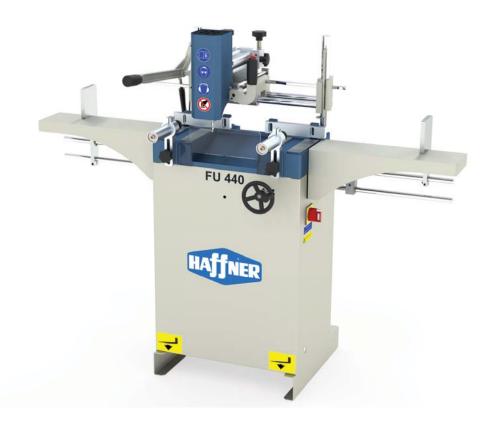

## **FU-440 Copy Router**

## **Technical Features**

- Power Supply: 230 V, 50-60 Hz
- Total Power Output: 1,1 kW
- Air Pressure: 6-8 bar
- Air Consumption: 10 l/min.
- Stroke: 100 mm
- Spindle Speed: 12000 rpm

- Routing Capacity: 250 mm x 100 mm
- Max. Profile Dimensions: 110 mm x 100 mm
- Machine Height: 1650 mm
- Machine Length: 620 mm
- Machine Width: 450 mm
- Machine Weight: 70 kg