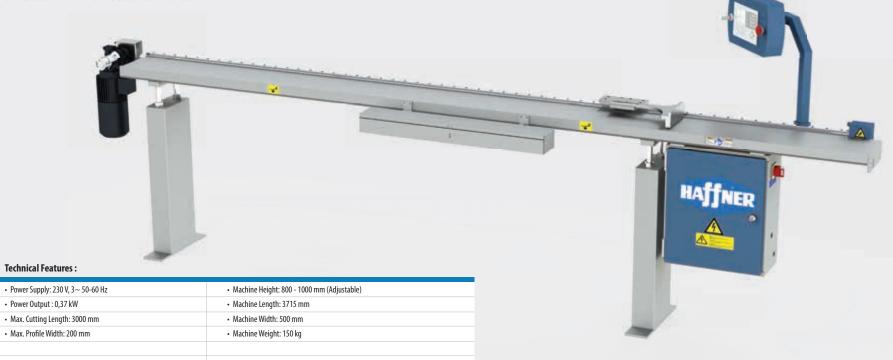

## MS-300 Digital Measuring and Stop System

SAWS » MS-300

- Automatic positioning of the sliding stop at desired length enables accurate cutting.
- By linear bearing system enables fast positioning.
- Digital automatic measuring is enabled by PLC control system with operating touch panel.
- Data transfer is available via network connection or USB interface.
- Piece numbers, length dimensions, angular position and quantities can be programed on the control panel (2000 x 10: different data can be stored)
- Compatible with TC-294, TA-133 and TA-141.
- The conveyor height can be adjusted according to the cutting machine.
- Remote data transfer with bluetooth communication.